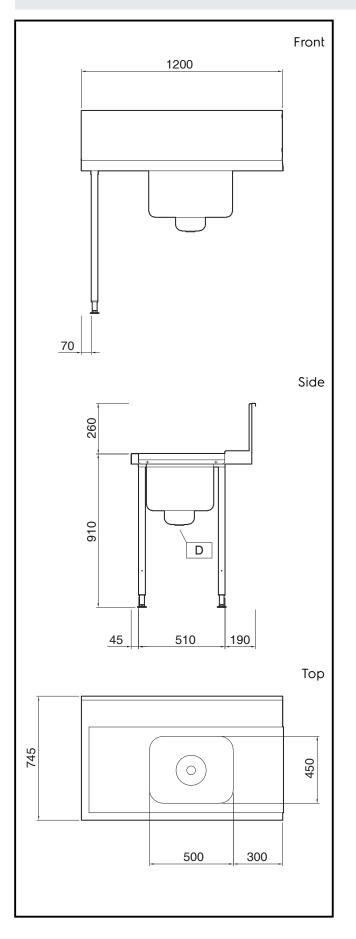

## Handling System for Hood type Pre-wash Table with 500x400 Bowl and Strainer Left to Right, 1200mm

| Key Information | n: |
|-----------------|----|
|-----------------|----|

| External dimensions,<br>Width:    |              |
|-----------------------------------|--------------|
| 865329 (PTSBHT12L)                | 1200 mm      |
| External dimensions,<br>Depth:    | 745 mm       |
| External dimensions,<br>Height:   | 1170 mm      |
| Net weight:                       | 10 kg        |
| Splashback Dimensions,<br>Height: | 300 mm       |
| Basin dimensions:                 | 500x400x300h |
|                                   |              |