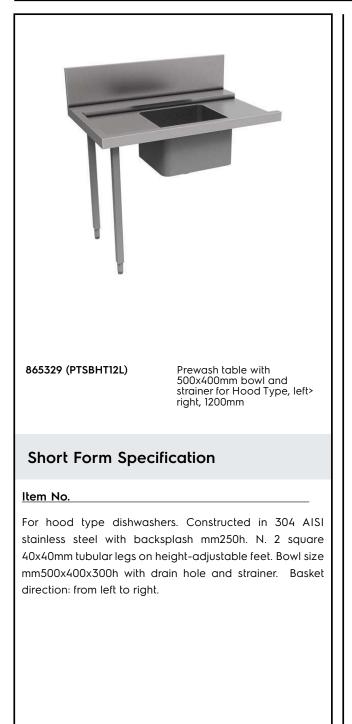

# **Electrolux** PROFESSIONAL

Handling System for Hood type Pre-wash Table with 500x400 Bowl and Strainer Left to Right, 1200mm

| ITEM #       |  |  |  |
|--------------|--|--|--|
| MODEL #      |  |  |  |
| NAME #       |  |  |  |
| <u>SIS #</u> |  |  |  |
| AIA #        |  |  |  |

#### Construction

- Stainless steel feet 50 mm adjustable in height to ensure that tables drain back into the dishwasher.
- Included splashback to prevent water spatter.
- Deep anti-drip profiles completely folded with lower edge for safe and easy cleaning.
- All surfaces smooth with polished finish.
- 40x40 mm square tubular legs in AISI 304 stainless steel.
- 304 AISI stainless steel construction throughout.
- Bowl size 500x400x300h with drain hole and strainer.

## Handling System for Hood type Pre-wash Table with 500x400 Bowl and Strainer Left to Right, 1200mm

| Key Information | n: |
|-----------------|----|
|-----------------|----|

| External dimensions,<br>Width:    |              |
|-----------------------------------|--------------|
| 865329 (PTSBHT12L)                | 1200 mm      |
| External dimensions,<br>Depth:    | 745 mm       |
| External dimensions,<br>Height:   | 1170 mm      |
| Net weight:                       | 10 kg        |
| Splashback Dimensions,<br>Height: | 300 mm       |
| Basin dimensions:                 | 500x400x300h |
|                                   |              |